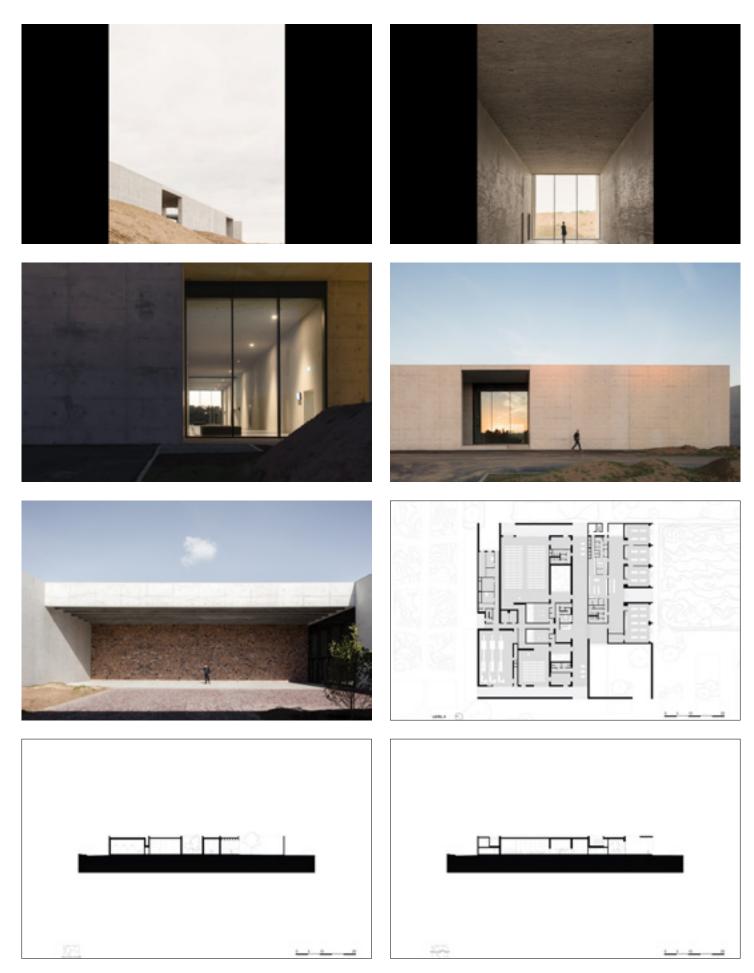

#### Collaborators

Landscape design: Erik Dhont

Crematorium Siesegem is located in the countryside just outside of Aalst, Belgium. Trees and shrubs line the perimeter of the plot while the crematorium is situated in the middle. with a footprint of 74 by 74 meters. The surrounding greenery is envisioned as an extension of the crematorium space and is an important part of the funeral ceremony. The southwestern corner of the building opens onto a patio and serves as a transitional zone, welcoming visitors and leading them towards the indoor spaces. Once inside, a clear sequence of spaces unfolds so the visitors never feel lost, with architecture offering spatial guidance. The crematorium encompasses two ceremonial assembly halls each flanked by a family room and a place for condolences opening towards an outdoor area. The goal was to design a building capable of internalizing the landscape so that its tranquility could console visitors and provide strength. Therefore, interior spaces are strategically oriented within the landscape to create enclosed patios blurring the distinction between interior and exterior. Next to the ceremony spaces, the technical aspects of the building are also a fundamental part of the design. The cremation process is disclosed rather than hidden, creating an unusual yet effective polarity between the mechanics and the serenity.