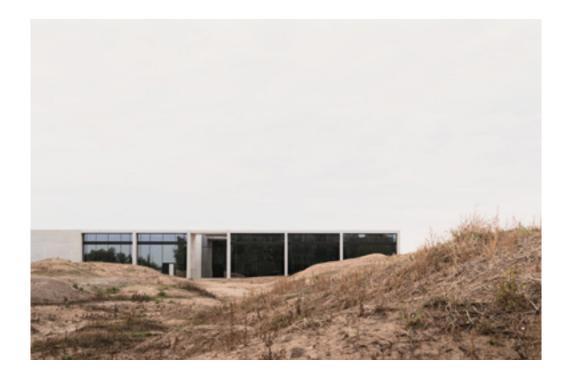

#### Collaborators

Landscape design: Erik Dhont

Crematorium Siesegem is located in the countryside just outside of Aalst, Belgium. Trees and shrubs line the perimeter of the plot while the crematorium is situated in the middle. with a footprint of 74 by 74 meters. The surrounding greenery is envisioned as an extension of the crematorium space and is an important part of the funeral ceremony. The southwestern corner of the building opens onto a patio and serves as a transitional zone, welcoming visitors and leading them towards the indoor spaces. Once inside, a clear sequence of spaces unfolds so the visitors never feel lost, with architecture offering spatial guidance. The crematorium encompasses two ceremonial assembly halls each flanked by a family room and a place for condolences opening towards an outdoor area. The goal was to design a building capable of internalizing the landscape so that its tranquility could console visitors and provide strength. Therefore, interior spaces are strategically oriented within the landscape to create enclosed patios blurring the distinction between interior and exterior. Next to the ceremony spaces, the technical aspects of the building are also a fundamental part of the design. The cremation process is disclosed rather than hidden, creating an unusual yet effective polarity between the mechanics and the serenity.