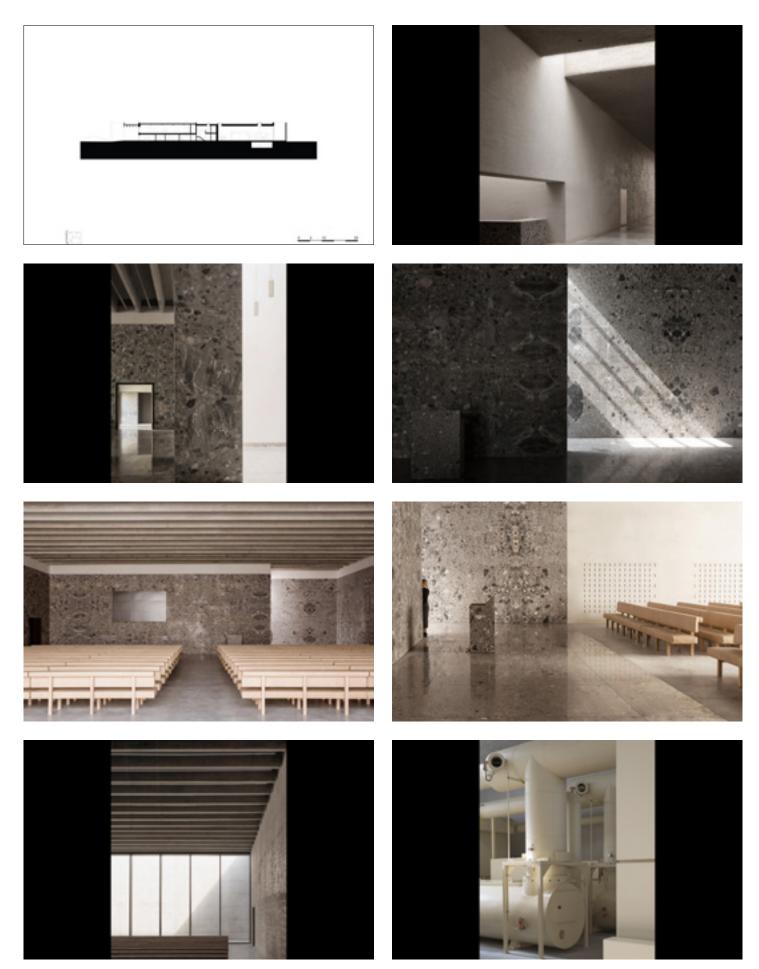

#### Collaborators

Landscape design: Erik Dhont

Crematorium Siesegem is located in the countryside just outside of Aalst, Belgium. Trees and shrubs line the perimeter of the plot while the crematorium is situated in the middle. with a footprint of 74 by 74 meters. The surrounding greenery is envisioned as an extension of the crematorium space and is an important part of the funeral ceremony. The southwestern corner of the building opens onto a patio and serves as a transitional zone, welcoming visitors and leading them towards the indoor spaces. Once inside, a clear sequence of spaces unfolds so the visitors never feel lost, with architecture offering spatial guidance. The crematorium encompasses two ceremonial assembly halls each flanked by a family room and a place for condolences opening towards an outdoor area. The goal was to design a building capable of internalizing the landscape so that its tranquility could console visitors and provide strength. Therefore, interior spaces are strategically oriented within the landscape to create enclosed patios blurring the distinction between interior and exterior. Next to the ceremony spaces, the technical aspects of the building are also a fundamental part of the design. The cremation process is disclosed rather than hidden, creating an unusual yet effective polarity between the mechanics and the serenity.