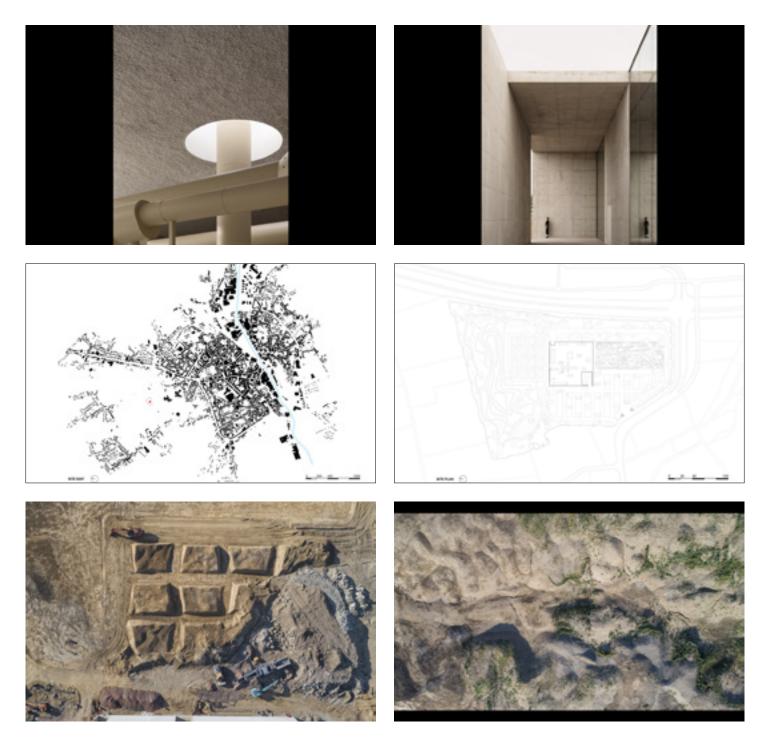

#### Collaborators

Landscape design: Erik Dhont

Crematorium Siesegem is located in the countryside just outside of Aalst, Belgium. Trees and shrubs line the perimeter of the plot while the crematorium is situated in the middle. with a footprint of 74 by 74 meters. The surrounding greenery is envisioned as an extension of the crematorium space and is an important part of the funeral ceremony. The southwestern corner of the building opens onto a patio and serves as a transitional zone, welcoming visitors and leading them towards the indoor spaces. Once inside, a clear sequence of spaces unfolds so the visitors never feel lost, with architecture offering spatial guidance. The crematorium encompasses two ceremonial assembly halls each flanked by a family room and a place for condolences opening towards an outdoor area. The goal was to design a building capable of internalizing the landscape so that its tranquility could console visitors and provide strength. Therefore, interior spaces are strategically oriented within the landscape to create enclosed patios blurring the distinction between interior and exterior. Next to the ceremony spaces, the technical aspects of the building are also a fundamental part of the design. The cremation process is disclosed rather than hidden, creating an unusual yet effective polarity between the mechanics and the serenity.