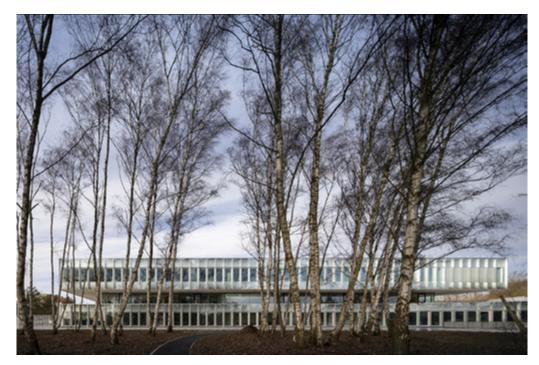

### Collaborators

PRANLAS-DESCOURS architect & associates

The Chamber of Trades and Crafts Hauts-De-France is located within Eurartisanat district in the south of Lille, an area identified by the juxtaposition of heavy traffic infrastructure and lush greenery. The building's geometry and transparency embrace the nature reinforcing the link between north and south and opening the fabric to the botanical gardens north of the site. Spreading over three floors, the building houses offices for the local and regional Chamber of Trades and Crafts and the associated training school. Coexistence of such various users is enabled by a double entry disposition through two public squares on different levels. Both entrances are connected by a linear succession of representative spaces such as the southern square, the entrance hall, the auditorium, and a wide opening overlooking the north terrace. Symmetrical across this central axis, the functions are organized around a set of six patios which provide natural light for the offices, classrooms and circulation spaces. Through its materiality the building aims to both articulate, absorb and reflect the surrounding nature while, at the same time, constitute itself as an inhabited landscape.