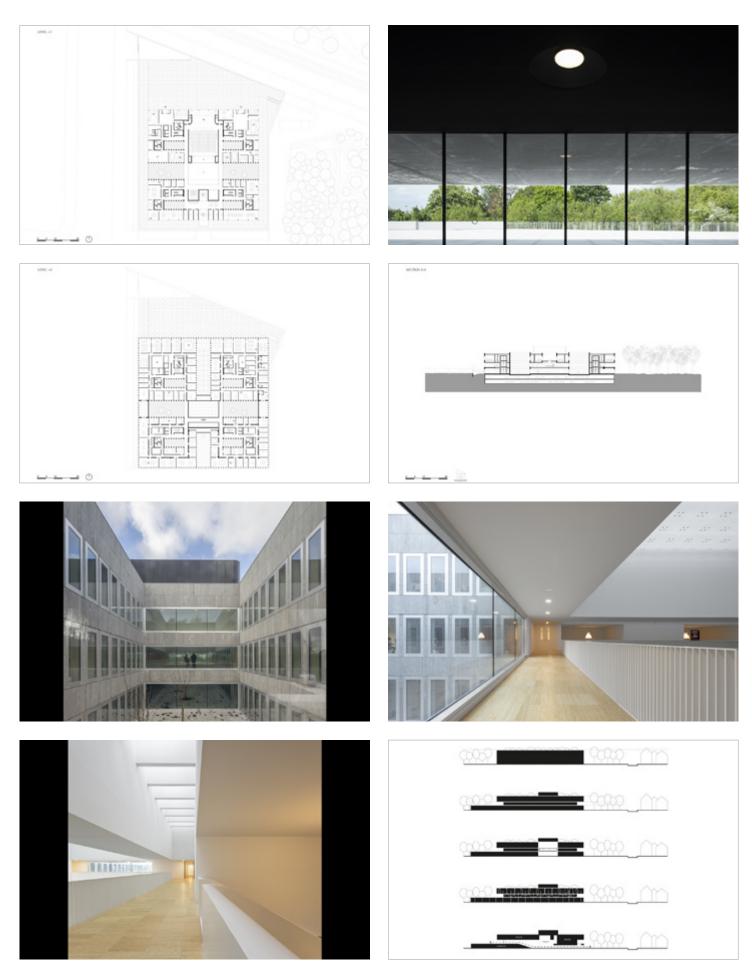

### Collaborators

PRANLAS-DESCOURS architect & associates

The Chamber of Trades and Crafts Hauts-De-France is located within Eurartisanat district in the south of Lille, an area identified by the juxtaposition of heavy traffic infrastructure and lush greenery. The building's geometry and transparency embrace the nature reinforcing the link between north and south and opening the fabric to the botanical gardens north of the site. Spreading over three floors, the building houses offices for the local and regional Chamber of Trades and Crafts and the associated training school. Coexistence of such various users is enabled by a double entry disposition through two public squares on different levels. Both entrances are connected by a linear succession of representative spaces such as the southern square, the entrance hall, the auditorium, and a wide opening overlooking the north terrace. Symmetrical across this central axis, the functions are organized around a set of six patios which provide natural light for the offices, classrooms and circulation spaces. Through its materiality the building aims to both articulate, absorb and reflect the surrounding nature while, at the same time, constitute itself as an inhabited landscape.