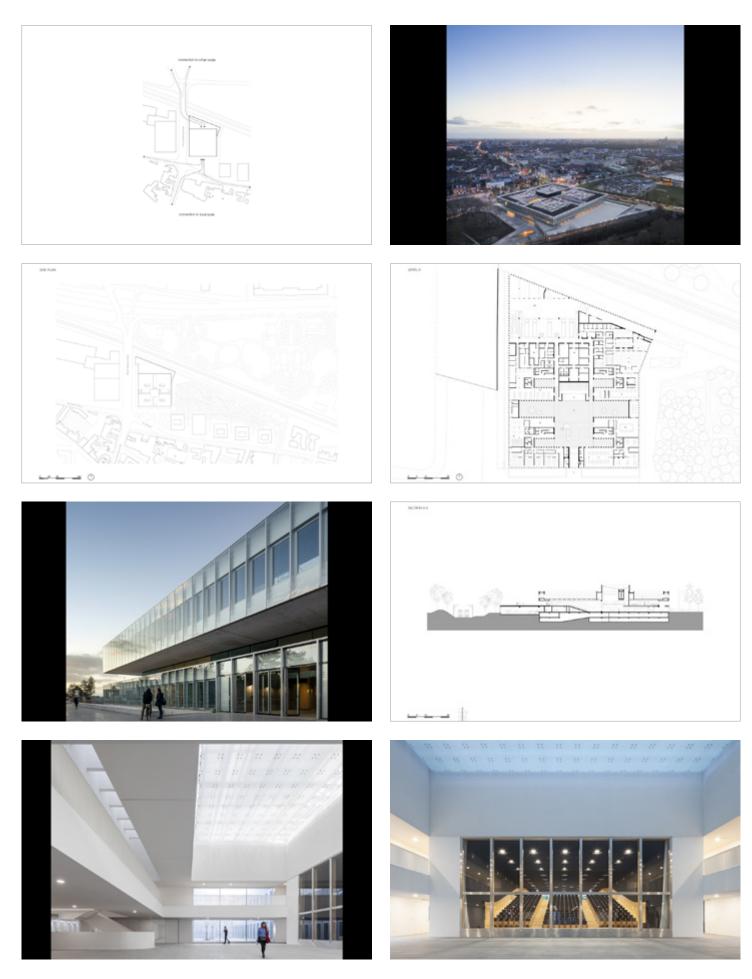

### Collaborators

PRANLAS-DESCOURS architect & associates

The Chamber of Trades and Crafts Hauts-De-France is located within Eurartisanat district in the south of Lille, an area identified by the juxtaposition of heavy traffic infrastructure and lush greenery. The building's geometry and transparency embrace the nature reinforcing the link between north and south and opening the fabric to the botanical gardens north of the site. Spreading over three floors, the building houses offices for the local and regional Chamber of Trades and Crafts and the associated training school. Coexistence of such various users is enabled by a double entry disposition through two public squares on different levels. Both entrances are connected by a linear succession of representative spaces such as the southern square, the entrance hall, the auditorium, and a wide opening overlooking the north terrace. Symmetrical across this central axis, the functions are organized around a set of six patios which provide natural light for the offices, classrooms and circulation spaces. Through its materiality the building aims to both articulate, absorb and reflect the surrounding nature while, at the same time, constitute itself as an inhabited landscape.