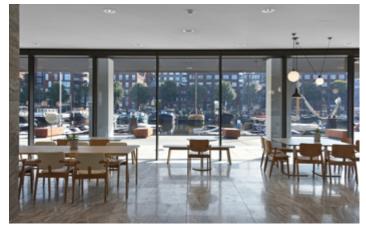

### **Collaborators**

Dura Vermeer, Aronsohn Raadgevende Ingenieurs, Pieters Bouwtechniek, Huygen Installatie adviseurs, Klimaatservice Holland, Van den Pol Elektrotechniek, DGMR, Skaal, Laneco

Built in the early 60s, De Walvis (Dutch for 'the whale') is the only remaining office building on Bickerseiland in Amsterdam. Although modern at its time, the building no longer complied with modern standards. De Walvis was stripped down to its bones and completely revitalised to accommodate new workspaces for tech and media firms. The ground floor lobby is set back, seemingly detaching the building from its footing, while the heavy entablature is removed from the roof to lighten the 'plump' and presseddown structure. The stacked floors are optically separated with horizontal bands drawn around the building, extending a metre beyond the original façade. These overhangs appear solid but are actually light hollow metal constructions. Recessed glazing further enhances the effect of 'floating' floors, with the windows going from floor to ceiling in almost invisible vertical rebates. Portholes have been incorporated into the glazing in a tight rhythm referencing the area's maritime history. The big windows, views over the neighbourhood and daylight pouring in help achieve a new lightness, exuding sustainability for which the building's regeneration has been awarded the BREEAM Excellent certificate.