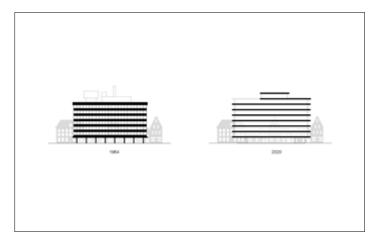

### **Collaborators**

Dura Vermeer, Aronsohn Raadgevende Ingenieurs, Pieters Bouwtechniek, Huygen Installatie adviseurs, Klimaatservice Holland, Van den Pol Elektrotechniek, DGMR, Skaal, Laneco

Built in the early 60s, De Walvis (Dutch for 'the whale') is the only remaining office building on Bickerseiland in Amsterdam. Although modern at its time, the building no longer complied with modern standards. De Walvis was stripped down to its bones and completely revitalised to accommodate new workspaces for tech and media firms. The ground floor lobby is set back, seemingly detaching the building from its footing, while the heavy entablature is removed from the roof to lighten the 'plump' and presseddown structure. The stacked floors are optically separated with horizontal bands drawn around the building, extending a metre beyond the original façade. These overhangs appear solid but are actually light hollow metal constructions. Recessed glazing further enhances the effect of 'floating' floors, with the windows going from floor to ceiling in almost invisible vertical rebates. Portholes have been incorporated into the glazing in a tight rhythm referencing the area's maritime history. The big windows, views over the neighbourhood and daylight pouring in help achieve a new lightness, exuding sustainability for which the building's regeneration has been awarded the BREEAM Excellent certificate.