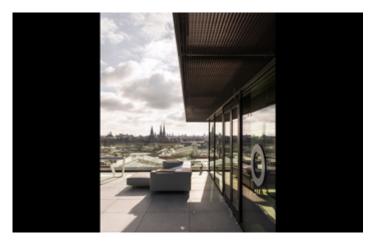

### **Collaborators**

Dura Vermeer, Aronsohn Raadgevende Ingenieurs, Pieters Bouwtechniek, Huygen Installatie adviseurs, Klimaatservice Holland, Van den Pol Elektrotechniek, DGMR, Skaal, Laneco

Built in the early 60s, De Walvis (Dutch for 'the whale') is the only remaining office building on Bickerseiland in Amsterdam. Although modern at its time, the building no longer complied with modern standards. De Walvis was stripped down to its bones and completely revitalised to accommodate new workspaces for tech and media firms. The ground floor lobby is set back, seemingly detaching the building from its footing, while the heavy entablature is removed from the roof to lighten the 'plump' and presseddown structure. The stacked floors are optically separated with horizontal bands drawn around the building, extending a metre beyond the original façade. These overhangs appear solid but are actually light hollow metal constructions. Recessed glazing further enhances the effect of 'floating' floors, with the windows going from floor to ceiling in almost invisible vertical rebates. Portholes have been incorporated into the glazing in a tight rhythm referencing the area's maritime history. The big windows, views over the neighbourhood and daylight pouring in help achieve a new lightness, exuding sustainability for which the building's regeneration has been awarded the BREEAM Excellent certificate.