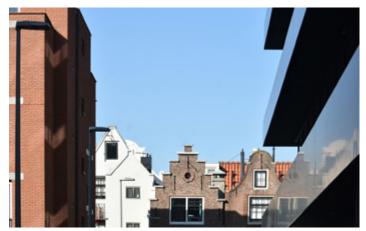

### **Collaborators**

Dura Vermeer, Aronsohn Raadgevende Ingenieurs, Pieters Bouwtechniek, Huygen Installatie adviseurs, Klimaatservice Holland, Van den Pol Elektrotechniek, DGMR, Skaal, Laneco

Built in the early 60s, De Walvis (Dutch for 'the whale') is the only remaining office building on Bickerseiland in Amsterdam. Although modern at its time, the building no longer complied with modern standards. De Walvis was stripped down to its bones and completely revitalised to accommodate new workspaces for tech and media firms. The ground floor lobby is set back, seemingly detaching the building from its footing, while the heavy entablature is removed from the roof to lighten the 'plump' and presseddown structure. The stacked floors are optically separated with horizontal bands drawn around the building, extending a metre beyond the original façade. These overhangs appear solid but are actually light hollow metal constructions. Recessed glazing further enhances the effect of 'floating' floors, with the windows going from floor to ceiling in almost invisible vertical rebates. Portholes have been incorporated into the glazing in a tight rhythm referencing the area's maritime history. The big windows, views over the neighbourhood and daylight pouring in help achieve a new lightness, exuding sustainability for which the building's regeneration has been awarded the BREEAM Excellent certificate.