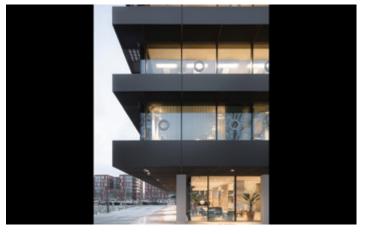

### **Collaborators**

Dura Vermeer, Aronsohn Raadgevende Ingenieurs, Pieters Bouwtechniek, Huygen Installatie adviseurs, Klimaatservice Holland, Van den Pol Elektrotechniek, DGMR, Skaal, Laneco

Built in the early 60s, De Walvis (Dutch for 'the whale') is the only remaining office building on Bickerseiland in Amsterdam. Although modern at its time, the building no longer complied with modern standards. De Walvis was stripped down to its bones and completely revitalised to accommodate new workspaces for tech and media firms. The ground floor lobby is set back, seemingly detaching the building from its footing, while the heavy entablature is removed from the roof to lighten the 'plump' and presseddown structure. The stacked floors are optically separated with horizontal bands drawn around the building, extending a metre beyond the original façade. These overhangs appear solid but are actually light hollow metal constructions. Recessed glazing further enhances the effect of 'floating' floors, with the windows going from floor to ceiling in almost invisible vertical rebates. Portholes have been incorporated into the glazing in a tight rhythm referencing the area's maritime history. The big windows, views over the neighbourhood and daylight pouring in help achieve a new lightness, exuding sustainability for which the building's regeneration has been awarded the BREEAM Excellent certificate.