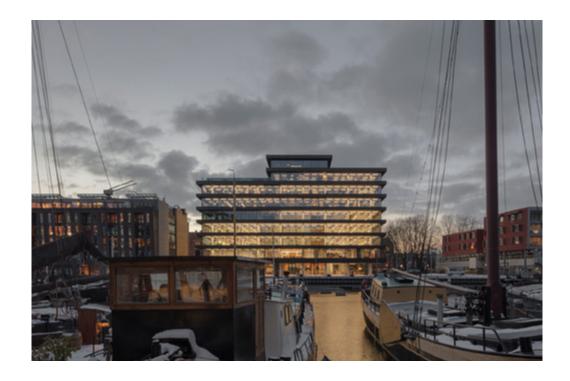

### **Collaborators**

Dura Vermeer, Aronsohn Raadgevende Ingenieurs, Pieters Bouwtechniek, Huygen Installatie adviseurs, Klimaatservice Holland, Van den Pol Elektrotechniek, DGMR, Skaal, Laneco

Built in the early 60s, De Walvis (Dutch for 'the whale') is the only remaining office building on Bickerseiland in Amsterdam. Although modern at its time, the building no longer complied with modern standards. De Walvis was stripped down to its bones and completely revitalised to accommodate new workspaces for tech and media firms. The ground floor lobby is set back, seemingly detaching the building from its footing, while the heavy entablature is removed from the roof to lighten the 'plump' and presseddown structure. The stacked floors are optically separated with horizontal bands drawn around the building, extending a metre beyond the original façade. These overhangs appear solid but are actually light hollow metal constructions. Recessed glazing further enhances the effect of 'floating' floors, with the windows going from floor to ceiling in almost invisible vertical rebates. Portholes have been incorporated into the glazing in a tight rhythm referencing the area's maritime history. The big windows, views over the neighbourhood and daylight pouring in help achieve a new lightness, exuding sustainability for which the building's regeneration has been awarded the BREEAM Excellent certificate.