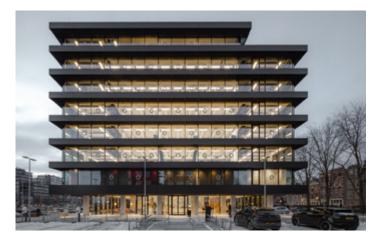

### **Collaborators**

Dura Vermeer, Aronsohn Raadgevende Ingenieurs, Pieters Bouwtechniek, Huygen Installatie adviseurs, Klimaatservice Holland, Van den Pol Elektrotechniek, DGMR, Skaal, Laneco

Built in the early 60s, De Walvis (Dutch for 'the whale') is the only remaining office building on Bickerseiland in Amsterdam. Although modern at its time, the building no longer complied with modern standards. De Walvis was stripped down to its bones and completely revitalised to accommodate new workspaces for tech and media firms. The ground floor lobby is set back, seemingly detaching the building from its footing, while the heavy entablature is removed from the roof to lighten the 'plump' and presseddown structure. The stacked floors are optically separated with horizontal bands drawn around the building, extending a metre beyond the original façade. These overhangs appear solid but are actually light hollow metal constructions. Recessed glazing further enhances the effect of 'floating' floors, with the windows going from floor to ceiling in almost invisible vertical rebates. Portholes have been incorporated into the glazing in a tight rhythm referencing the area's maritime history. The big windows, views over the neighbourhood and daylight pouring in help achieve a new lightness, exuding sustainability for which the building's regeneration has been awarded the BREEAM Excellent certificate.