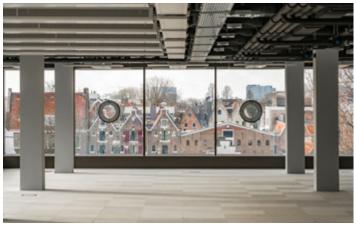

### **Collaborators**

Dura Vermeer, Aronsohn Raadgevende Ingenieurs, Pieters Bouwtechniek, Huygen Installatie adviseurs, Klimaatservice Holland, Van den Pol Elektrotechniek, DGMR, Skaal, Laneco

Built in the early 60s, De Walvis (Dutch for 'the whale') is the only remaining office building on Bickerseiland in Amsterdam. Although modern at its time, the building no longer complied with modern standards. De Walvis was stripped down to its bones and completely revitalised to accommodate new workspaces for tech and media firms. The ground floor lobby is set back, seemingly detaching the building from its footing, while the heavy entablature is removed from the roof to lighten the 'plump' and presseddown structure. The stacked floors are optically separated with horizontal bands drawn around the building, extending a metre beyond the original façade. These overhangs appear solid but are actually light hollow metal constructions. Recessed glazing further enhances the effect of 'floating' floors, with the windows going from floor to ceiling in almost invisible vertical rebates. Portholes have been incorporated into the glazing in a tight rhythm referencing the area's maritime history. The big windows, views over the neighbourhood and daylight pouring in help achieve a new lightness, exuding sustainability for which the building's regeneration has been awarded the BREEAM Excellent certificate.