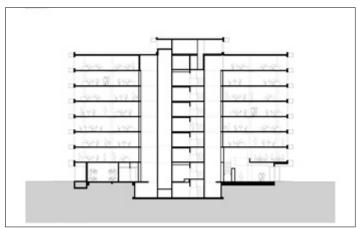

### **Collaborators**

Dura Vermeer, Aronsohn Raadgevende Ingenieurs, Pieters Bouwtechniek, Huygen Installatie adviseurs, Klimaatservice Holland, Van den Pol Elektrotechniek, DGMR, Skaal, Laneco

Built in the early 60s, De Walvis (Dutch for 'the whale') is the only remaining office building on Bickerseiland in Amsterdam. Although modern at its time, the building no longer complied with modern standards. De Walvis was stripped down to its bones and completely revitalised to accommodate new workspaces for tech and media firms. The ground floor lobby is set back, seemingly detaching the building from its footing, while the heavy entablature is removed from the roof to lighten the 'plump' and presseddown structure. The stacked floors are optically separated with horizontal bands drawn around the building, extending a metre beyond the original façade. These overhangs appear solid but are actually light hollow metal constructions. Recessed glazing further enhances the effect of 'floating' floors, with the windows going from floor to ceiling in almost invisible vertical rebates. Portholes have been incorporated into the glazing in a tight rhythm referencing the area's maritime history. The big windows, views over the neighbourhood and daylight pouring in help achieve a new lightness, exuding sustainability for which the building's regeneration has been awarded the BREEAM Excellent certificate.