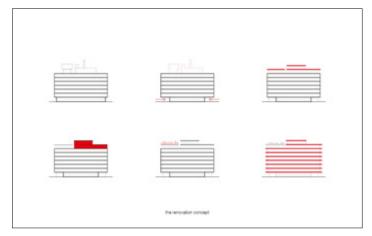

### **Collaborators**

Dura Vermeer, Aronsohn Raadgevende Ingenieurs, Pieters Bouwtechniek, Huygen Installatie adviseurs, Klimaatservice Holland, Van den Pol Elektrotechniek, DGMR, Skaal, Laneco

Built in the early 60s, De Walvis (Dutch for 'the whale') is the only remaining office building on Bickerseiland in Amsterdam. Although modern at its time, the building no longer complied with modern standards. De Walvis was stripped down to its bones and completely revitalised to accommodate new workspaces for tech and media firms. The ground floor lobby is set back, seemingly detaching the building from its footing, while the heavy entablature is removed from the roof to lighten the 'plump' and presseddown structure. The stacked floors are optically separated with horizontal bands drawn around the building, extending a metre beyond the original façade. These overhangs appear solid but are actually light hollow metal constructions. Recessed glazing further enhances the effect of 'floating' floors, with the windows going from floor to ceiling in almost invisible vertical rebates. Portholes have been incorporated into the glazing in a tight rhythm referencing the area's maritime history. The big windows, views over the neighbourhood and daylight pouring in help achieve a new lightness, exuding sustainability for which the building's regeneration has been awarded the BREEAM Excellent certificate.