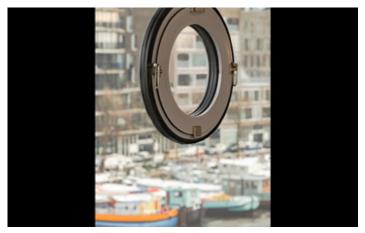

### **Collaborators**

Dura Vermeer, Aronsohn Raadgevende Ingenieurs, Pieters Bouwtechniek, Huygen Installatie adviseurs, Klimaatservice Holland, Van den Pol Elektrotechniek, DGMR, Skaal, Laneco

Built in the early 60s, De Walvis (Dutch for 'the whale') is the only remaining office building on Bickerseiland in Amsterdam. Although modern at its time, the building no longer complied with modern standards. De Walvis was stripped down to its bones and completely revitalised to accommodate new workspaces for tech and media firms. The ground floor lobby is set back, seemingly detaching the building from its footing, while the heavy entablature is removed from the roof to lighten the 'plump' and presseddown structure. The stacked floors are optically separated with horizontal bands drawn around the building, extending a metre beyond the original façade. These overhangs appear solid but are actually light hollow metal constructions. Recessed glazing further enhances the effect of 'floating' floors, with the windows going from floor to ceiling in almost invisible vertical rebates. Portholes have been incorporated into the glazing in a tight rhythm referencing the area's maritime history. The big windows, views over the neighbourhood and daylight pouring in help achieve a new lightness, exuding sustainability for which the building's regeneration has been awarded the BREEAM Excellent certificate.