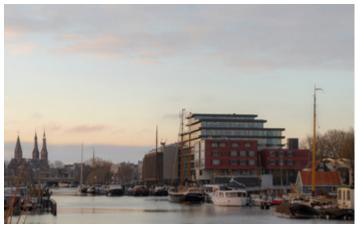

### **Collaborators**

Dura Vermeer, Aronsohn Raadgevende Ingenieurs, Pieters Bouwtechniek, Huygen Installatie adviseurs, Klimaatservice Holland, Van den Pol Elektrotechniek, DGMR, Skaal, Laneco

Built in the early 60s, De Walvis (Dutch for 'the whale') is the only remaining office building on Bickerseiland in Amsterdam. Although modern at its time, the building no longer complied with modern standards. De Walvis was stripped down to its bones and completely revitalised to accommodate new workspaces for tech and media firms. The ground floor lobby is set back, seemingly detaching the building from its footing, while the heavy entablature is removed from the roof to lighten the 'plump' and presseddown structure. The stacked floors are optically separated with horizontal bands drawn around the building, extending a metre beyond the original façade. These overhangs appear solid but are actually light hollow metal constructions. Recessed glazing further enhances the effect of 'floating' floors, with the windows going from floor to ceiling in almost invisible vertical rebates. Portholes have been incorporated into the glazing in a tight rhythm referencing the area's maritime history. The big windows, views over the neighbourhood and daylight pouring in help achieve a new lightness, exuding sustainability for which the building's regeneration has been awarded the BREEAM Excellent certificate.