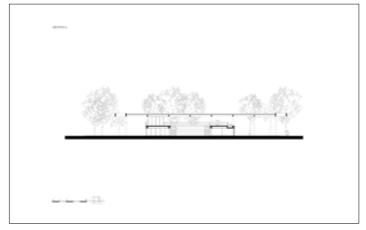

The Eco-Museum is a focal point of that redeveloped area and a tool for social inclusivity we suggested beyond the scope of the initial brief. The museum will be dedicated to the recovery and preservation of the lagoon, a place where this process can be constantly monitored and actively taught to residents. Additionally, it will provide a space for the fishermen's community and various resident associations to gather and improve the collaboration with its municipal services. The building is conceived as a large, covered plaza with functional volumes placed in a way that enables seamless integration of the waterfront and the museum. In harmony with its lush environment, the locally sourced cumaru wood panelling of the Eco-museum completes the mixed structure of concrete columns and CLT slabs, contributing to its neutral carbon footprint.