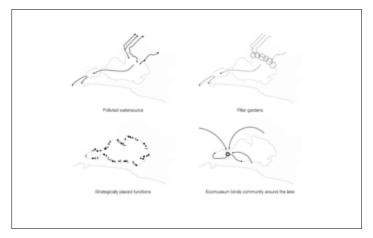

### **Collaborators**

Phytorestore, Embya

Piratininga Waterfront Eco-museum is a part of a joint revitalisation project by KAAN Architecten, Phytorestore, and Embya aiming at a sustainable, long-term improvement of the north side of the Niterói's Piratininga Lagoon. The wide-ranging approach is rigorous yet strategic and addresses the lagoon and the neighbourhood facing it with innovative and careful interventions in key areas around the perimeter. The extensive water filtering gardens will be part of an overarching network of paths for pedestrians and bikes, lookouts, squares, sports courts, fishing piers, seating and play areas, all interwoven with local vegetation.

The Eco-Museum is a focal point of that redeveloped area and a tool for social inclusivity we suggested beyond the scope of the initial brief. The museum will be dedicated to the recovery and preservation of the lagoon, a place where this process can be constantly monitored and actively taught to residents. Additionally, it will provide a space for the fishermen's community and various resident associations to gather and improve the collaboration with its municipal services. The building is conceived as a large, covered plaza with functional volumes placed in a way that enables seamless integration of the waterfront and the museum. In harmony with its lush environment, the locally sourced cumaru wood panelling of the Eco-museum completes the mixed structure of concrete columns and CLT slabs, contributing to its neutral carbon footprint.