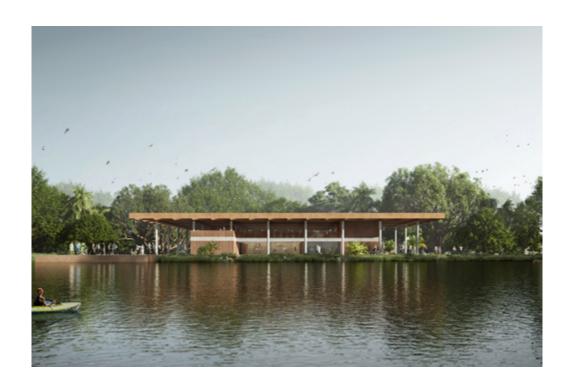

The Eco-Museum is a focal point of that redeveloped area and a tool for social inclusivity we suggested beyond the scope of the initial brief. The museum will be dedicated to the recovery and preservation of the lagoon, a place where this process can be constantly monitored and actively taught to residents. Additionally, it will provide a space for the fishermen's community and various resident associations to gather and improve the collaboration with its municipal services. The building is conceived as a large, covered plaza with functional volumes placed in a way that enables seamless integration of the waterfront and the museum. In harmony with its lush environment, the locally sourced cumaru wood panelling of the Eco-museum completes the mixed structure of concrete columns and CLT slabs, contributing to its neutral carbon footprint.