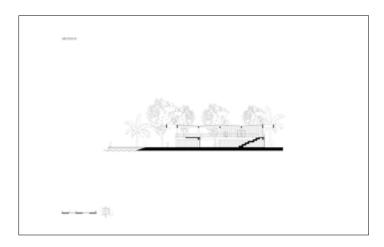

The Eco-Museum is a focal point of that redeveloped area and a tool for social inclusivity we suggested beyond the scope of the initial brief. The museum will be dedicated to the recovery and preservation of the lagoon, a place where this process can be constantly monitored and actively taught to residents. Additionally, it will provide a space for the fishermen's community and various resident associations to gather and improve the collaboration with its municipal services. The building is conceived as a large, covered plaza with functional volumes placed in a way that enables seamless integration of the waterfront and the museum. In harmony with its lush environment, the locally sourced cumaru wood panelling of the Eco-museum completes the mixed structure of concrete columns and CLT slabs, contributing to its neutral carbon footprint.