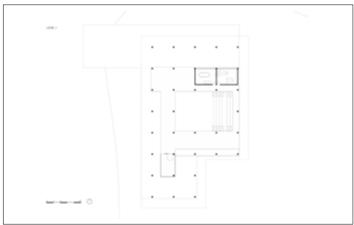

The Eco-Museum is a focal point of that redeveloped area and a tool for social inclusivity we suggested beyond the scope of the initial brief. The museum will be dedicated to the recovery and preservation of the lagoon, a place where this process can be constantly monitored and actively taught to residents. Additionally, it will provide a space for the fishermen's community and various resident associations to gather and improve the collaboration with its municipal services. The building is conceived as a large, covered plaza with functional volumes placed in a way that enables seamless integration of the waterfront and the museum. In harmony with its lush environment, the locally sourced cumaru wood panelling of the Eco-museum completes the mixed structure of concrete columns and CLT slabs, contributing to its neutral carbon footprint.