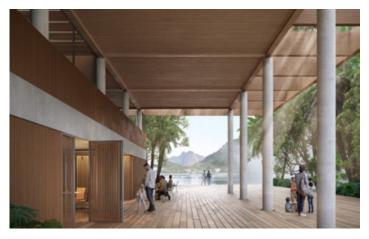

The Eco-Museum is a focal point of that redeveloped area and a tool for social inclusivity we suggested beyond the scope of the initial brief. The museum will be dedicated to the recovery and preservation of the lagoon, a place where this process can be constantly monitored and actively taught to residents. Additionally, it will provide a space for the fishermen's community and various resident associations to gather and improve the collaboration with its municipal services. The building is conceived as a large, covered plaza with functional volumes placed in a way that enables seamless integration of the waterfront and the museum. In harmony with its lush environment, the locally sourced cumaru wood panelling of the Eco-museum completes the mixed structure of concrete columns and CLT slabs, contributing to its neutral carbon footprint.