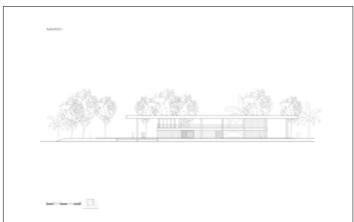

The Eco-Museum is a focal point of that redeveloped area and a tool for social inclusivity we suggested beyond the scope of the initial brief. The museum will be dedicated to the recovery and preservation of the lagoon, a place where this process can be constantly monitored and actively taught to residents. Additionally, it will provide a space for the fishermen's community and various resident associations to gather and improve the collaboration with its municipal services. The building is conceived as a large, covered plaza with functional volumes placed in a way that enables seamless integration of the waterfront and the museum. In harmony with its lush environment, the locally sourced cumaru wood panelling of the Eco-museum completes the mixed structure of concrete columns and CLT slabs, contributing to its neutral carbon footprint.