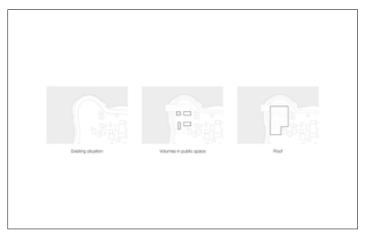

The Eco-Museum is a focal point of that redeveloped area and a tool for social inclusivity we suggested beyond the scope of the initial brief. The museum will be dedicated to the recovery and preservation of the lagoon, a place where this process can be constantly monitored and actively taught to residents. Additionally, it will provide a space for the fishermen's community and various resident associations to gather and improve the collaboration with its municipal services. The building is conceived as a large, covered plaza with functional volumes placed in a way that enables seamless integration of the waterfront and the museum. In harmony with its lush environment, the locally sourced cumaru wood panelling of the Eco-museum completes the mixed structure of concrete columns and CLT slabs, contributing to its neutral carbon footprint.