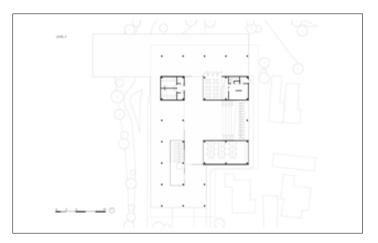

The Eco-Museum is a focal point of that redeveloped area and a tool for social inclusivity we suggested beyond the scope of the initial brief. The museum will be dedicated to the recovery and preservation of the lagoon, a place where this process can be constantly monitored and actively taught to residents. Additionally, it will provide a space for the fishermen's community and various resident associations to gather and improve the collaboration with its municipal services. The building is conceived as a large, covered plaza with functional volumes placed in a way that enables seamless integration of the waterfront and the museum. In harmony with its lush environment, the locally sourced cumaru wood panelling of the Eco-museum completes the mixed structure of concrete columns and CLT slabs, contributing to its neutral carbon footprint.