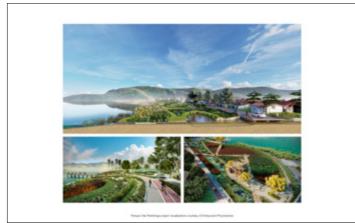

### **Collaborators**

Phytorestore, Embya

Piratininga Waterfront Eco-museum is a part of a joint revitalisation project by KAAN Architecten, Phytorestore, and Embya aiming at a sustainable, long-term improvement of the north side of the Niterói's Piratininga Lagoon. The wide-ranging approach is rigorous yet strategic and addresses the lagoon and the neighbourhood facing it with innovative and careful interventions in key areas around the perimeter. The extensive water filtering gardens will be part of an overarching network of paths for pedestrians and bikes, lookouts, squares, sports courts, fishing piers, seating and play areas, all interwoven with local vegetation.