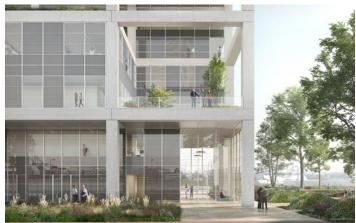

Apart from the overview, its central position also enables a clear recognition of the control tower itself. It is distinguished by a spacious but prominent load-bearing framework, creating large openings within bold, defined members. At night, as the building illuminates from within, this open framework inverts visually, and the building remains present in turn as a form of lighthouse, without hindrance for the night vision to the approaching ships, necessary for a safe navigation.

Beyond being architectural and defining a practical layout, the structure is also the foundation of a strictly modular design. This enables an adaptable volume within which voids are created to form internal terraces and loggias, and at the same time shape the building in relation to the necessary sightlines.