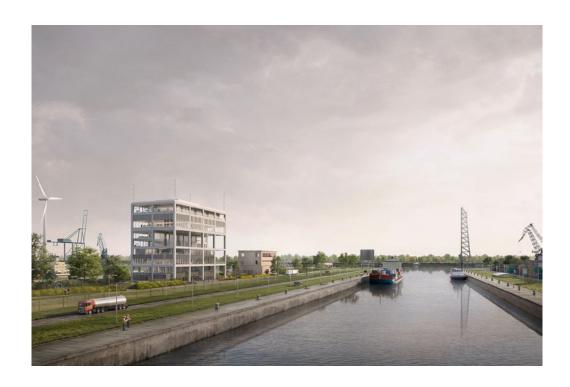

# Collaborators

Groep Van Roey, Van Roey Services, SVR-ARCHITECTS, Sweco, Blasco

Located on the west bank of the river Scheldt, 25km north of the city center of Antwerp and edging towards the Belgian-Dutch border, the Antwerp Coordination Center (ACC) is to become a new beacon for ships entering the Flemish harbour. Gathering all stakeholders, relevant authorities and service providers, it integrates and coordinates all port activity and shipping traffic into one holistic 'nautical chain operation'.

Positioned centrally on the plateau between the grand 500m long twinned Zandvliet lock (ZAS) and Berendrecht lock (BES), the eight-storey rectangular building overlooks and navigates the port on a 24-hour basis, lying parallel to the locks and the flow of the river.

Apart from the overview, its central position also enables a clear recognition of the control tower itself. It is distinguished by a spacious but prominent load-bearing framework, creating large openings within bold, defined members. At night, as the building illuminates from within, this open framework inverts visually, and the building remains present in turn as a form of lighthouse, without hindrance for the night vision to the approaching ships, necessary for a safe navigation.