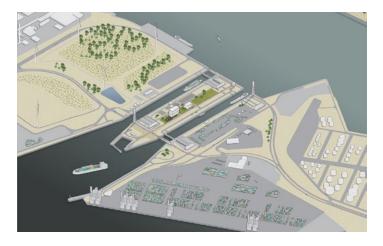

# Collaborators

Groep Van Roey, Van Roey Services, SVR-ARCHITECTS, Sweco, Blasco

Located on the west bank of the river Scheldt, 25km north of the city center of Antwerp and edging towards the Belgian-Dutch border, the Antwerp Coordination Center (ACC) is to become a new beacon for ships entering the Flemish harbour. Gathering all stakeholders, relevant authorities and service providers, it integrates and coordinates all port activity and shipping traffic into one holistic 'nautical chain operation'.

Positioned centrally on the plateau between the grand 500m long twinned Zandvliet lock (ZAS) and Berendrecht lock (BES), the eight-storey rectangular building overlooks and navigates the port on a 24-hour basis, lying parallel to the locks and the flow of the river.