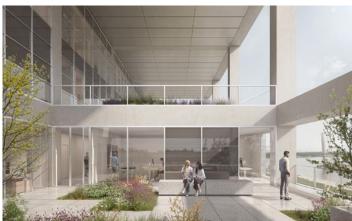

Apart from the overview, its central position also enables a clear recognition of the control tower itself. It is distinguished by a spacious but prominent load-bearing framework, creating large openings within bold, defined members. At night, as the building illuminates from within, this open framework inverts visually, and the building remains present in turn as a form of lighthouse, without hindrance for the night vision to the approaching ships, necessary for a safe navigation.

Beyond being architectural and defining a practical layout, the structure is also the foundation of a strictly modular design. This enables an adaptable volume within which voids are created to form internal terraces and loggias, and at the same time shape the building in relation to the necessary sightlines.