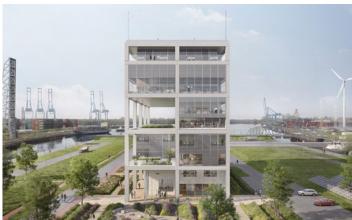

Positioned centrally on the plateau between the grand 500m long twinned Zandvliet lock (ZAS) and Berendrecht lock (BES), the eight-storey rectangular building overlooks and navigates the port on a 24-hour basis, lying parallel to the locks and the flow of the river.

Apart from the overview, its central position also enables a clear recognition of the control tower itself. It is distinguished by a spacious but prominent load-bearing framework, creating large openings within bold, defined members. At night, as the building illuminates from within, this open framework inverts visually, and the building remains present in turn as a form of lighthouse, without hindrance for the night vision to the approaching ships, necessary for a safe navigation.

Beyond being architectural and defining a practical layout, the structure is also the foundation of a strictly modular design. This enables an adaptable volume within which voids are created to form internal terraces and loggias, and at the same time shape the building in relation to the necessary sightlines.