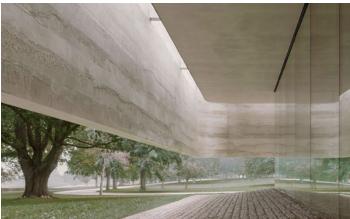

Seen from a distance, the thick aesthetic layered concrete 'fascia' (which appears to float above the ground) withholds a sense of scale. On the inside, the slits of light and rounded corners enhance the perception of spaciousness. The volume itself is somewhat introverted but the opening underneath reveals a glimpse of its interior which offers an inviting view to visitors. Once the visitors are inside VC, they never lose touch with the cemetery. Although the ground floor is sunken into the landscape by almost one meter, a full glass facade allows the visitor to have breathtaking views of the cemetery landscape. In the middle of the structure, the walls form a 12 x 12 meter square, bearing the weight of fascia. Inside this square are service areas and restrooms, as well as an auditorium, while the exterior walls of the square provide exhibition space.