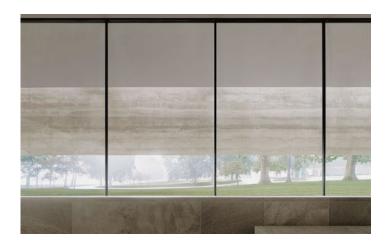

Seen from a distance, the thick aesthetic layered concrete 'fascia' (which appears to float above the ground) withholds a sense of scale. On the inside, the slits of light and rounded corners enhance the perception of spaciousness. The volume itself is somewhat introverted but the opening underneath reveals a glimpse of its interior which offers an inviting view to visitors. Once the visitors are inside VC, they never lose touch with the cemetery. Although the ground floor is sunken into the landscape by almost one meter, a full glass facade allows the visitor to have breathtaking views of the cemetery landscape. In the middle of the structure, the walls form a 12 x 12 meter square, bearing the weight of fascia. Inside this square are service areas and restrooms, as well as an auditorium, while the exterior walls of the square provide exhibition space.