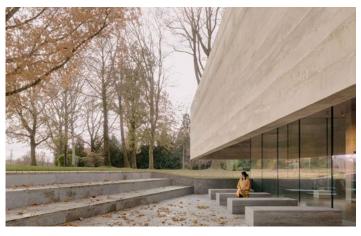

Seen from a distance, the thick aesthetic layered concrete 'fascia' (which appears to float above the ground) withholds a sense of scale. On the inside, the slits of light and rounded corners enhance the perception of spaciousness. The volume itself is somewhat introverted but the opening underneath reveals a glimpse of its interior which offers an inviting view to visitors. Once the visitors are inside VC, they never lose touch with the cemetery. Although the ground floor is sunken into the landscape by almost one meter, a full glass facade allows the visitor to have breathtaking views of the cemetery landscape. In the middle of the structure, the walls form a 12 x 12 meter square, bearing the weight of fascia. Inside this square are service areas and restrooms, as well as an auditorium, while the exterior walls of the square provide exhibition space.