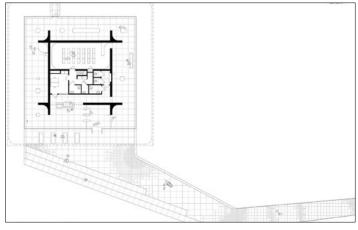

Seen from a distance, the thick aesthetic layered concrete 'fascia' (which appears to float above the ground) withholds a sense of scale. On the inside, the slits of light and rounded corners enhance the perception of spaciousness. The volume itself is somewhat introverted but the opening underneath reveals a glimpse of its interior which offers an inviting view to visitors. Once the visitors are inside VC, they never lose touch with the cemetery. Although the ground floor is sunken into the landscape by almost one meter, a full glass facade allows the visitor to have breathtaking views of the cemetery landscape. In the middle of the structure, the walls form a 12 x 12 meter square, bearing the weight of fascia. Inside this square are service areas and restrooms, as well as an auditorium, while the exterior walls of the square provide exhibition space.