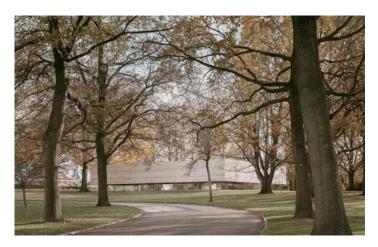

## **Photos**

Simon Menges

The Visitor Center is a part of the monumental ensemble of the Netherlands American Cemetery. Situated in the Limburg region in Margraten, VC provides the visitors with a dedicated place for both learning and reflection, amid the tranquility of the surrounding landscape.

Seen from a distance, the thick aesthetic layered concrete 'fascia' (which appears to float above the ground) withholds a sense of scale. On the inside, the slits of light and rounded corners enhance the perception of spaciousness. The volume itself is somewhat introverted but the opening underneath reveals a glimpse of its interior which offers an inviting view to visitors. Once the visitors are inside VC, they never lose touch with the cemetery. Although the ground floor is sunken into the landscape by almost one meter, a full glass facade allows the visitor to have breathtaking views of the cemetery landscape. In the middle of the structure, the walls form a 12 x 12 meter square, bearing the weight of fascia. Inside this square are service areas and restrooms, as well as an auditorium, while the exterior walls of the square provide exhibition space.