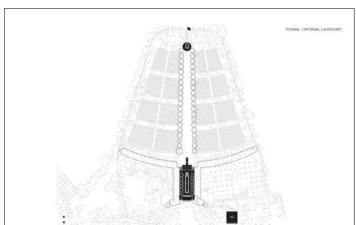

Seen from a distance, the thick aesthetic layered concrete 'fascia' (which appears to float above the ground) withholds a sense of scale. On the inside, the slits of light and rounded corners enhance the perception of spaciousness. The volume itself is somewhat introverted but the opening underneath reveals a glimpse of its interior which offers an inviting view to visitors. Once the visitors are inside VC, they never lose touch with the cemetery. Although the ground floor is sunken into the landscape by almost one meter, a full glass facade allows the visitor to have breathtaking views of the cemetery landscape. In the middle of the structure, the walls form a 12 x 12 meter square, bearing the weight of fascia. Inside this square are service areas and restrooms, as well as an auditorium, while the exterior walls of the square provide exhibition space.