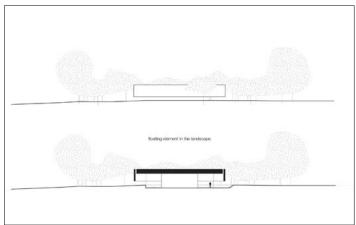

Seen from a distance, the thick aesthetic layered concrete 'fascia' (which appears to float above the ground) withholds a sense of scale. On the inside, the slits of light and rounded corners enhance the perception of spaciousness. The volume itself is somewhat introverted but the opening underneath reveals a glimpse of its interior which offers an inviting view to visitors. Once the visitors are inside VC, they never lose touch with the cemetery. Although the ground floor is sunken into the landscape by almost one meter, a full glass facade allows the visitor to have breathtaking views of the cemetery landscape. In the middle of the structure, the walls form a 12 x 12 meter square, bearing the weight of fascia. Inside this square are service areas and restrooms, as well as an auditorium, while the exterior walls of the square provide exhibition space.