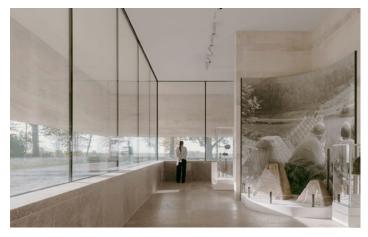

## **Photos**

Simon Menges

The Visitor Center is a part of the monumental ensemble of the Netherlands American Cemetery. Situated in the Limburg region in Margraten, VC provides the visitors with a dedicated place for both learning and reflection, amid the tranquility of the surrounding landscape.

Seen from a distance, the thick aesthetic layered concrete 'fascia' (which appears to float above the ground) withholds a sense of scale. On the inside, the slits of light and rounded corners enhance the perception of spaciousness. The volume itself is somewhat introverted but the opening underneath reveals a glimpse of its interior which offers an inviting view to visitors. Once the visitors are inside VC, they never lose touch with the cemetery. Although the ground floor is sunken into the landscape by almost one meter, a full glass facade allows the visitor to have breathtaking views of the cemetery landscape. In the middle of the structure, the walls form a 12 x 12 meter square, bearing the weight of fascia. Inside this square are service areas and restrooms, as well as an auditorium, while the exterior walls of the square provide exhibition space.