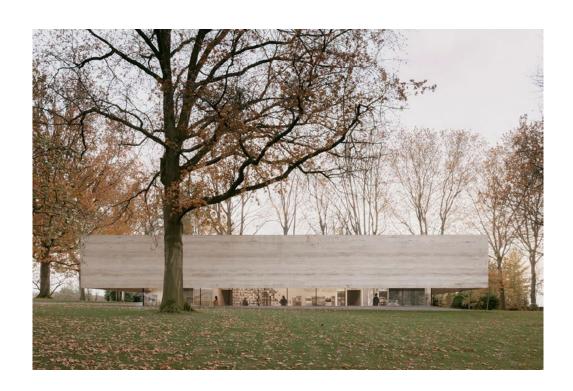

## **Photos**

Simon Menges

The Visitor Center is a part of the monumental ensemble of the Netherlands American Cemetery. Situated in the Limburg region in Margraten, VC provides the visitors with a dedicated place for both learning and reflection, amid the tranquility of the surrounding landscape.

Seen from a distance, the thick aesthetic layered concrete 'fascia' (which appears to float above the ground) withholds a sense of scale. On the inside, the slits of light and rounded corners enhance the perception of spaciousness. The volume itself is somewhat introverted but the opening underneath reveals a glimpse of its interior which offers an inviting view to visitors. Once the visitors are inside VC, they never lose touch with the cemetery. Although the ground floor is sunken into the landscape by almost one meter, a full glass facade allows the visitor to have breathtaking views of the cemetery landscape. In the middle of the structure, the walls form a 12 x 12 meter square, bearing the weight of fascia. Inside this square are service areas and restrooms, as well as an auditorium, while the exterior walls of the square provide exhibition space.