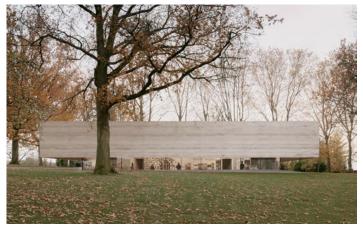

## **Photos**

Simon Menges

The Visitor Center is a part of the monumental ensemble of the Netherlands American Cemetery. Situated in the Limburg region in Margraten, VC provides the visitors with a dedicated place for both learning and reflection, amid the tranquility of the surrounding landscape.

Seen from a distance, the thick aesthetic layered concrete 'fascia' (which appears to float above the ground) withholds a sense of scale. On the inside, the slits of light and rounded corners enhance the perception of spaciousness. The volume itself is somewhat introverted but the opening underneath reveals a glimpse of its interior which offers an inviting view to visitors. Once the visitors are inside VC, they never lose touch with the cemetery. Although the ground floor is sunken into the landscape by almost one meter, a full glass facade allows the visitor to have breathtaking views of the cemetery landscape. In the middle of the structure, the walls form a 12 x 12 meter square, bearing the weight of fascia. Inside this square are service areas and restrooms, as well as an auditorium, while the exterior walls of the square provide exhibition space.