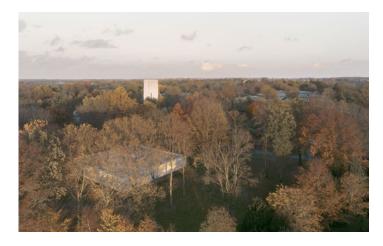

## **Photos**

Simon Menges

The Visitor Center is a part of the monumental ensemble of the Netherlands American Cemetery. Situated in the Limburg region in Margraten, VC provides the visitors with a dedicated place for both learning and reflection, amid the tranquility of the surrounding landscape.

Seen from a distance, the thick aesthetic layered concrete 'fascia' (which appears to float above the ground) withholds a sense of scale. On the inside, the slits of light and rounded corners enhance the perception of spaciousness. The volume itself is somewhat introverted but the opening underneath reveals a glimpse of its interior which offers an inviting view to visitors. Once the visitors are inside VC, they never lose touch with the cemetery. Although the ground floor is sunken into the landscape by almost one meter, a full glass facade allows the visitor to have breathtaking views of the cemetery landscape. In the middle of the structure, the walls form a 12 x 12 meter square, bearing the weight of fascia. Inside this square are service areas and restrooms, as well as an auditorium, while the exterior walls of the square provide exhibition space.